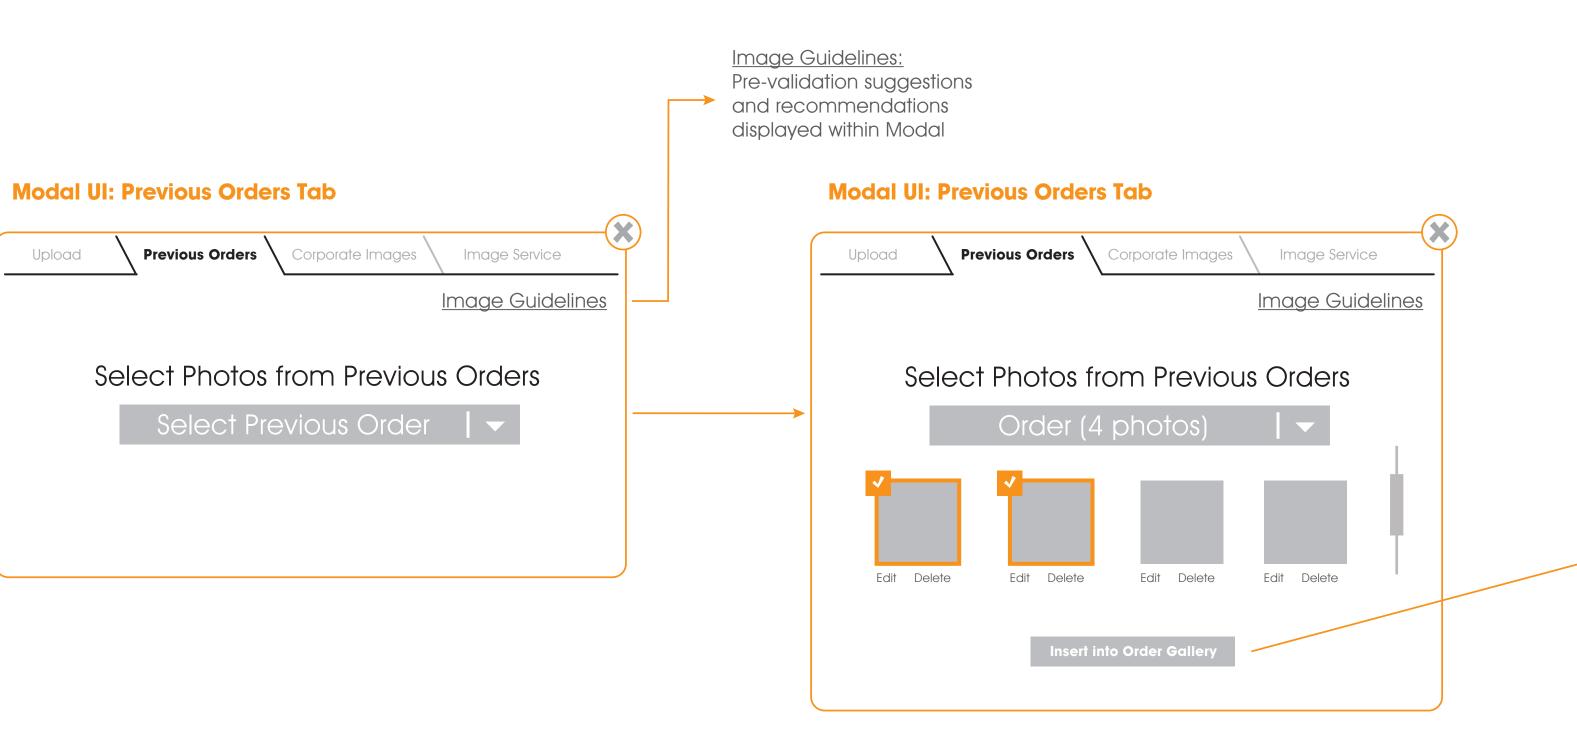

#### **Updated UI:**

Addition of Image Guidelines Revised Instruction Copy One 'Upload' button Template Designations/Selections 'Order Gallery' of Assets

### Modal UI: Corporate Images Tab

| Headshots | +                |
|-----------|------------------|
| Logos     | +                |
| Photos    | —                |
|           | Image Guidelines |

Your template can contain **3 photos**. Upload new photos, insert from a previous order, or import from an available image service.