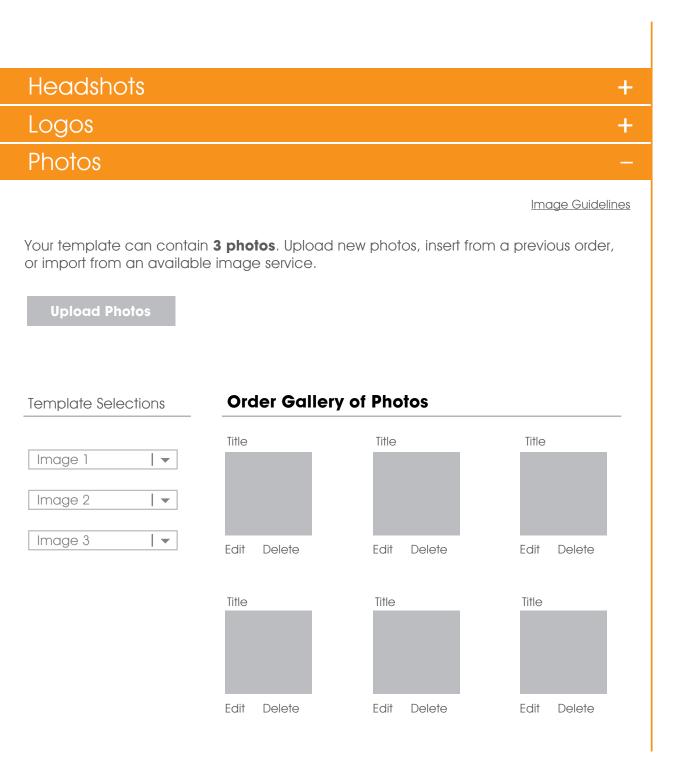

### Headshots Logos ╋ Photos

Image Guidelines

Your template can contain **3 photos**. Upload new photos, insert from a previous order, or import from an available image service.

Upload Photos

Template Selections

#### **Updated UI:**

Addition of Image Guidelines Revised Instruction Copy One 'Upload' button Template Designations/Selections 'Order Gallery' of Assets

Upload Photos

Template Selections

| Image 1 | - |
|---------|---|
| Image 2 | 🔻 |
| Image 3 |   |

#### **Order Gallery of Photos**

Title

Title

Edit Delete

Edit Delete