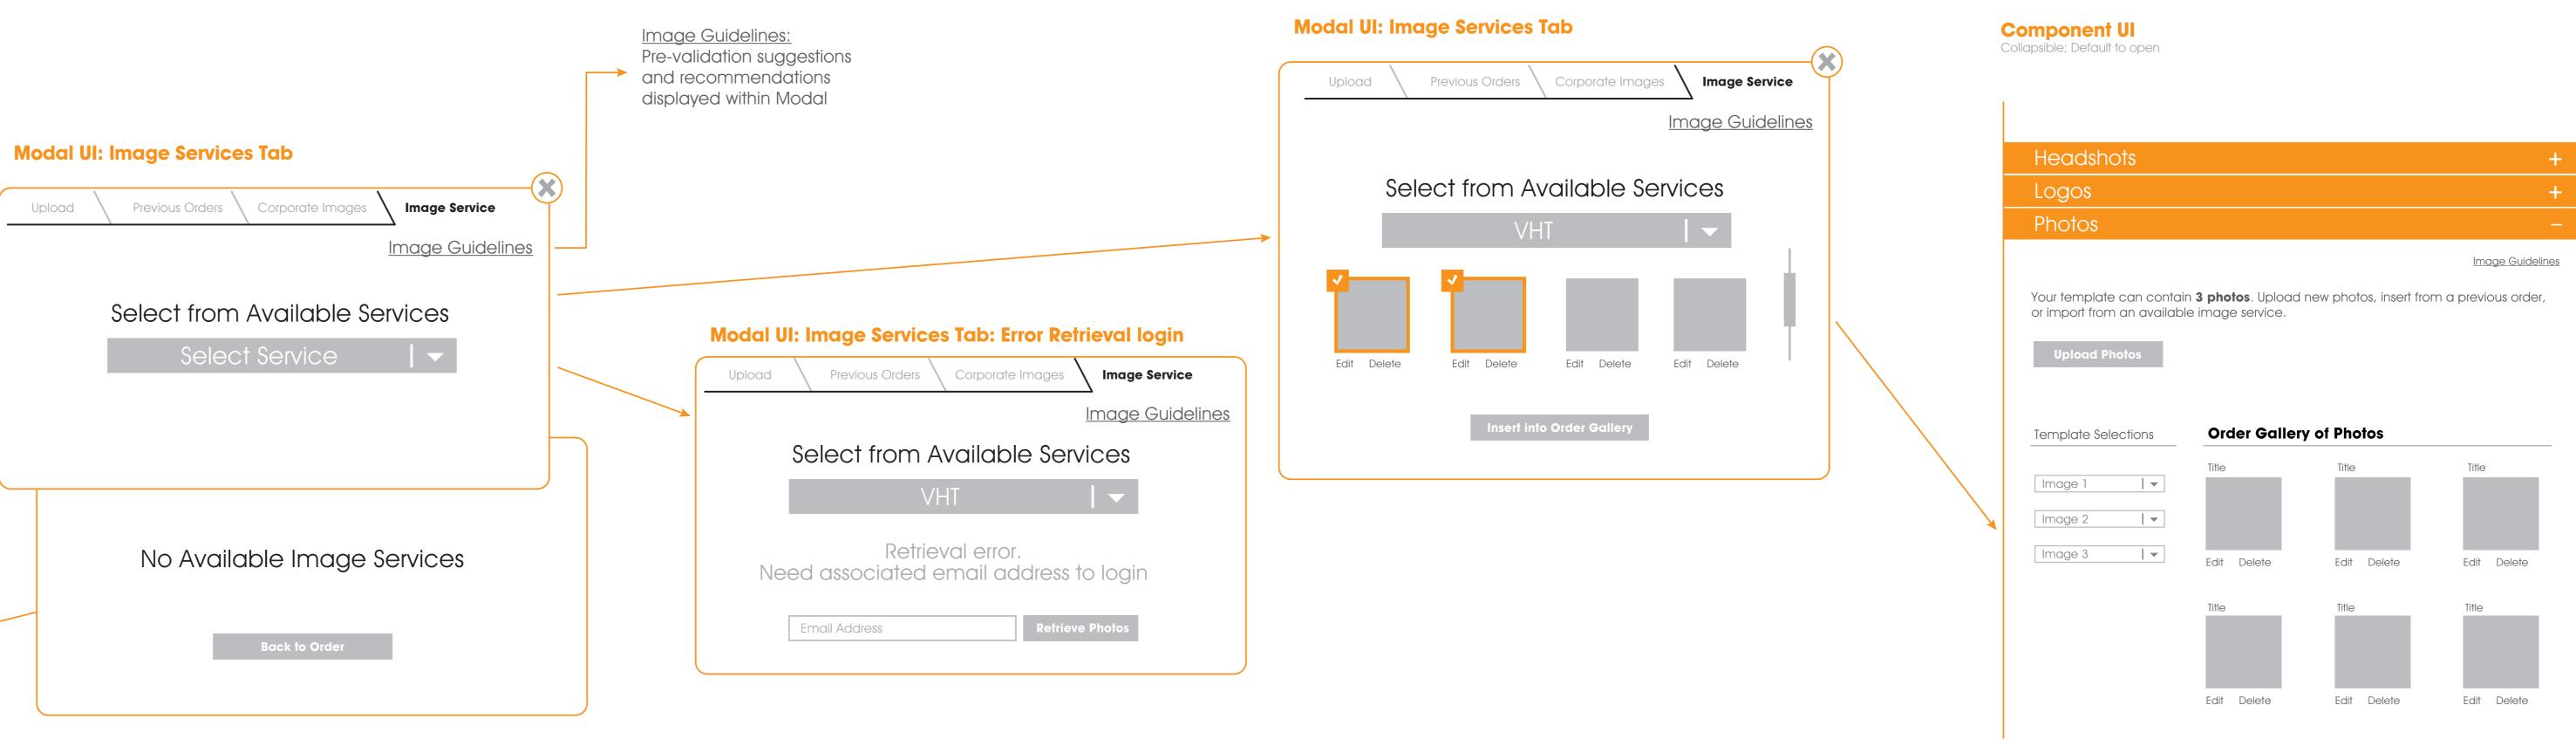

### Headshots Logos ╋ Photos

Image Guidelines

Your template can contain **3 photos**. Upload new photos, insert from a previous order, or import from an available image service.

Upload Photos

Template Selections

### **Component UI** Collapsible; Default to open

### Modal UI: Corporate Images Tab

| Headshots | +                |
|-----------|------------------|
| Logos     | +                |
| Photos    | —                |
|           | Image Guidelines |

Your template can contain **3 photos**. Upload new photos, insert from a previous order, or import from an available image service.

Upload Photos

Template Selections

| Image 1 | - |
|---------|---|
| Image 2 | 🔻 |
| Image 3 |   |

#### **Order Gallery of Photos**

Title

Title

Edit Delete

Edit Delete