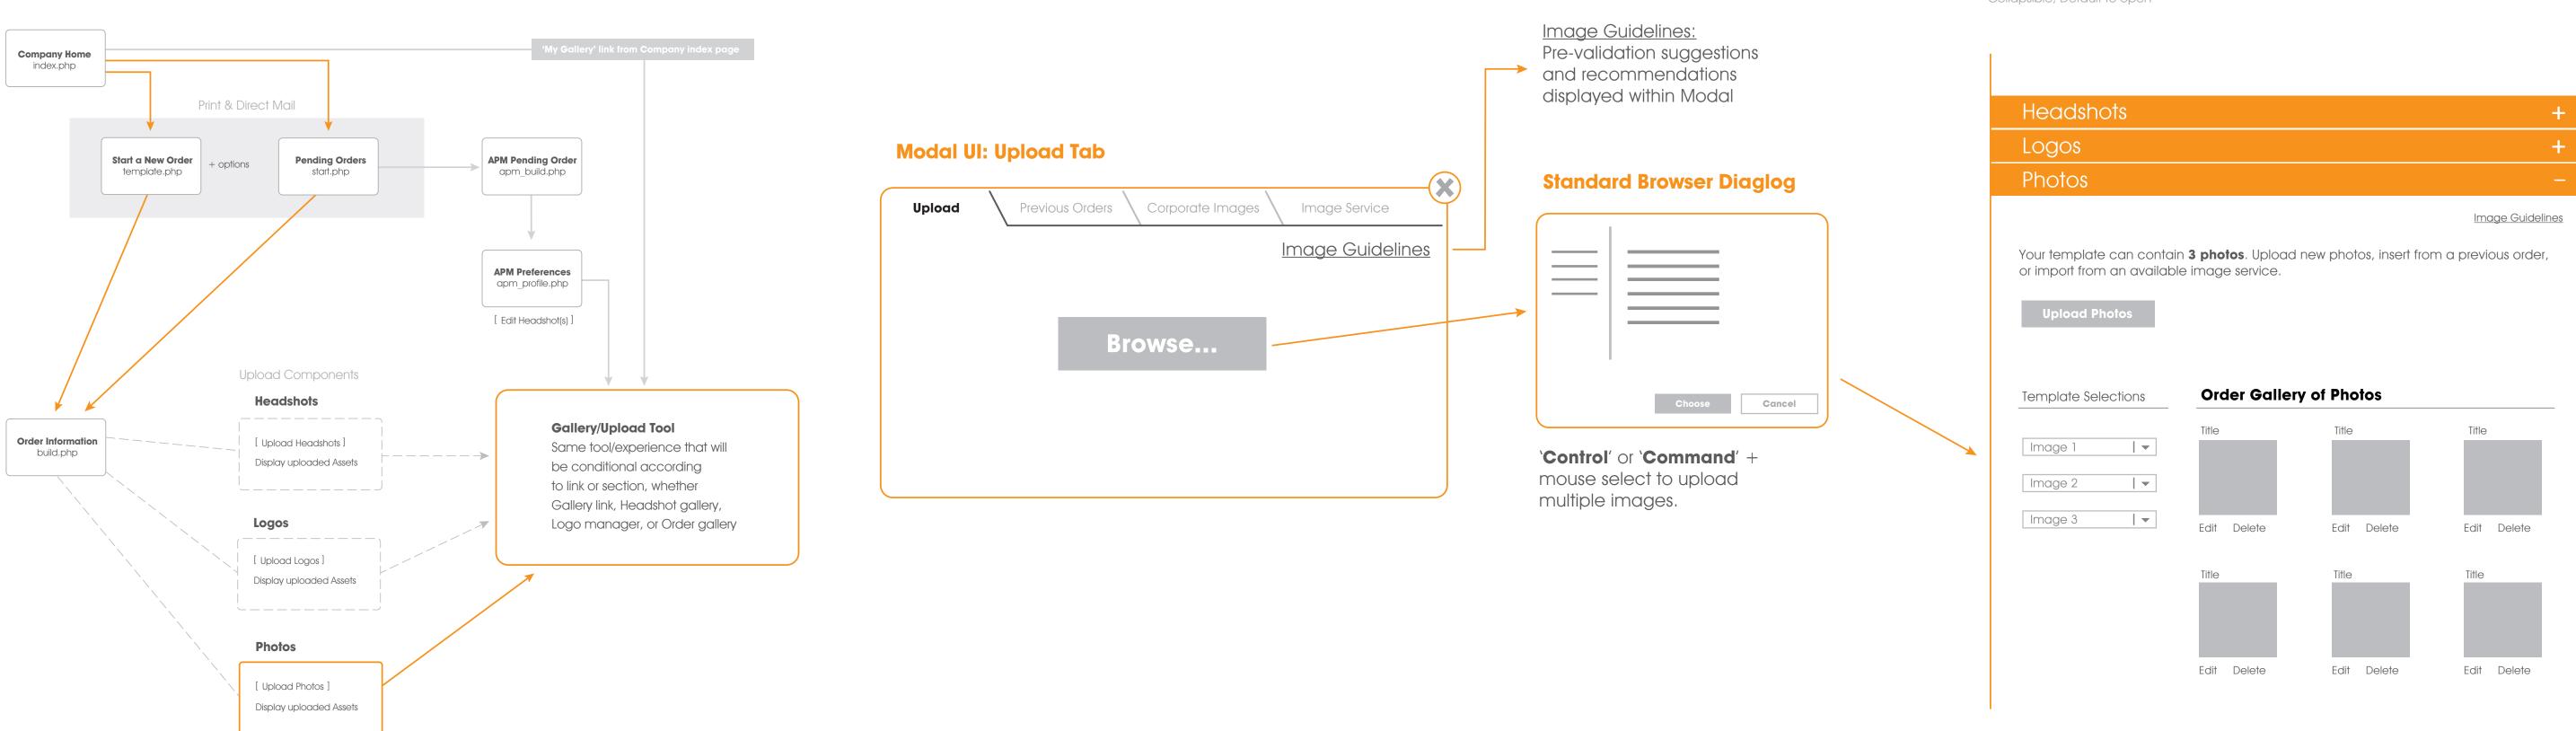

### Headshots Logos ╋ Photos

Image Guidelines

Your template can contain **3 photos**. Upload new photos, insert from a previous order, or import from an available image service.

Upload Photos

Template Selections

#### **Updated UI:**

Addition of Image Guidelines Revised Instruction Copy One 'Upload' button Template Designations/Selections 'Order Gallery' of Assets

### Modal UI: Corporate Images Tab

| Headshots | +                |
|-----------|------------------|
| Logos     | +                |
| Photos    | —                |
|           | Image Guidelines |

Your template can contain **3 photos**. Upload new photos, insert from a previous order, or import from an available image service.

Upload Photos

Template Selections

| Image 1 | - |
|---------|---|
| Image 2 | 🔻 |
| Image 3 |   |

#### **Order Gallery of Photos**

Title

Title

Edit Delete

Edit Delete