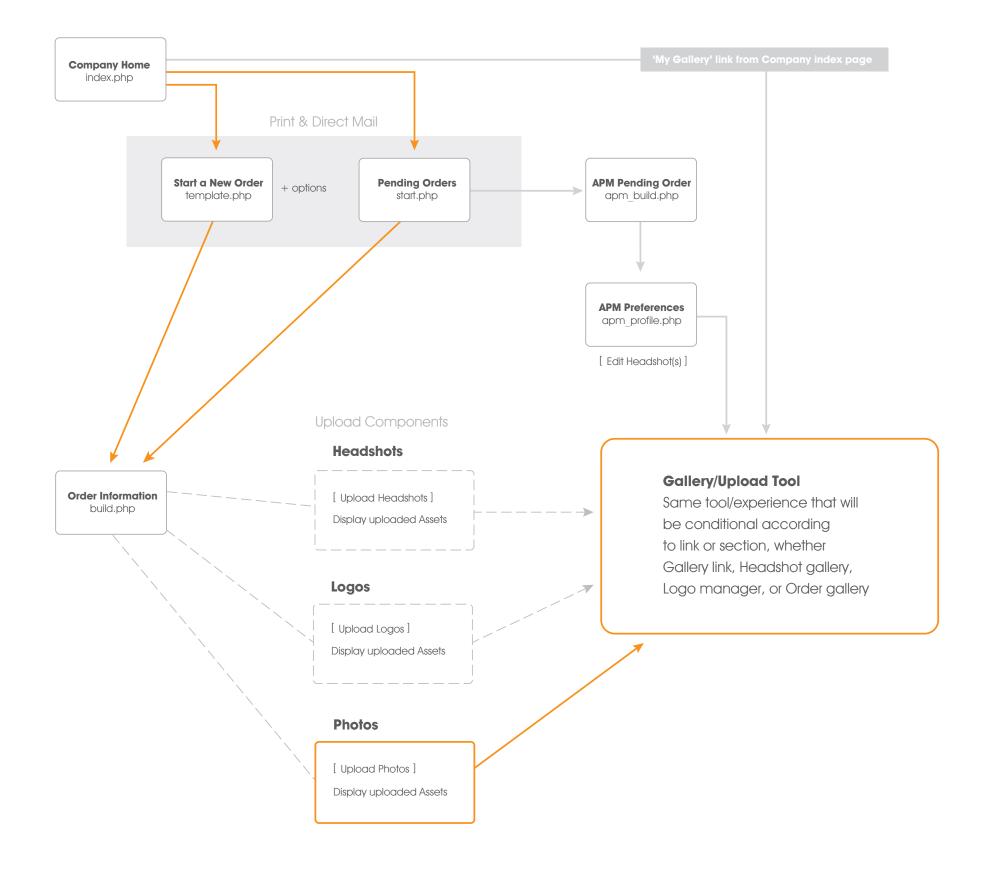

### Headshots Logos ╋ Photos

Image Guidelines

Your template can contain **3 photos**. Upload new photos, insert from a previous order, or import from an available image service.

Upload Photos

Template Selections

#### **Updated UI:**

Addition of Image Guidelines Revised Instruction Copy One 'Upload' button Template Designations/Selections 'Order Gallery' of Assets

### **Component UI** Collapsible; Default to open

#### **Order Gallery of Photos**

Title

Title

Edit Delete

Edit Delete