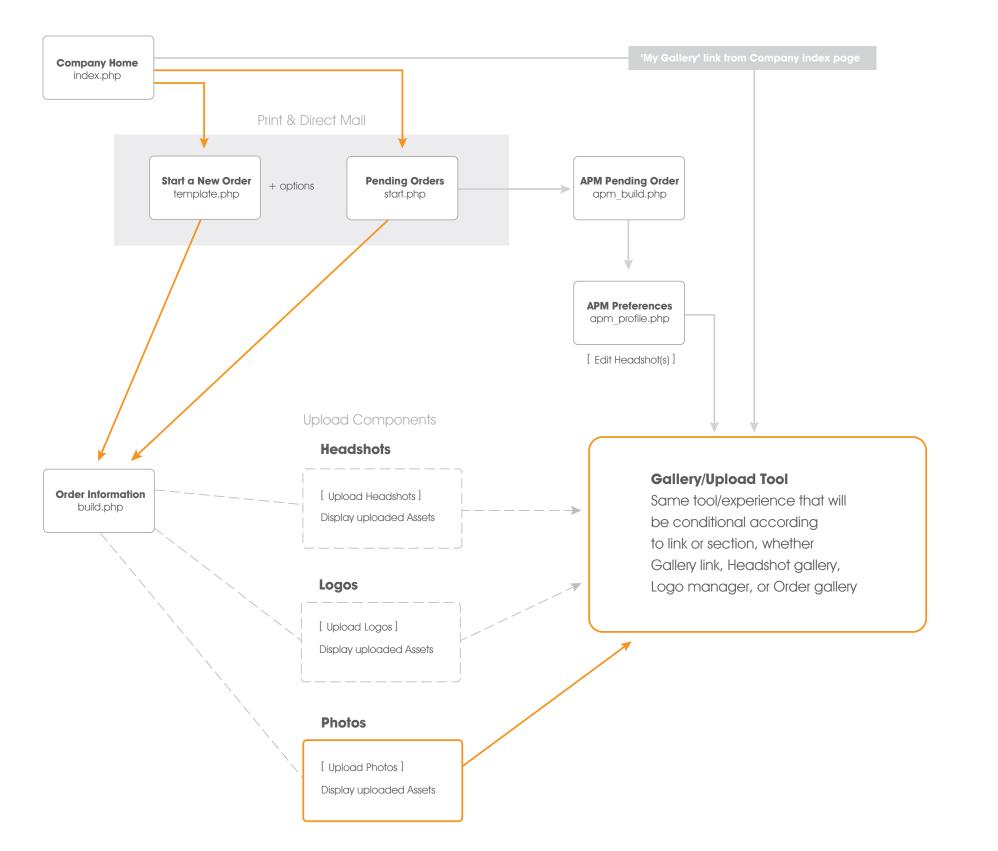

### Headshots Logos ╋ Photos

Image Guidelines

Your template can contain **3 photos**. Upload new photos, insert from a previous order, or import from an available image service.

Upload Photos

Template Selections





#### **Updated UI:**

Addition of Image Guidelines Revised Instruction Copy One 'Upload' button Template Designations/Selections 'Order Gallery' of Assets









### **Component UI** Collapsible; Default to open









### Modal UI: Corporate Images Tab

| Headshots | +                |
|-----------|------------------|
| Logos     | +                |
| Photos    | —                |
|           | Image Guidelines |

Your template can contain **3 photos**. Upload new photos, insert from a previous order, or import from an available image service.

Upload Photos

Te