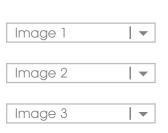

Upload Photos

Template Selections

| Image 1 | - |
|---------|---|
| Image 2 | 🔻 |
| Image 3 |   |