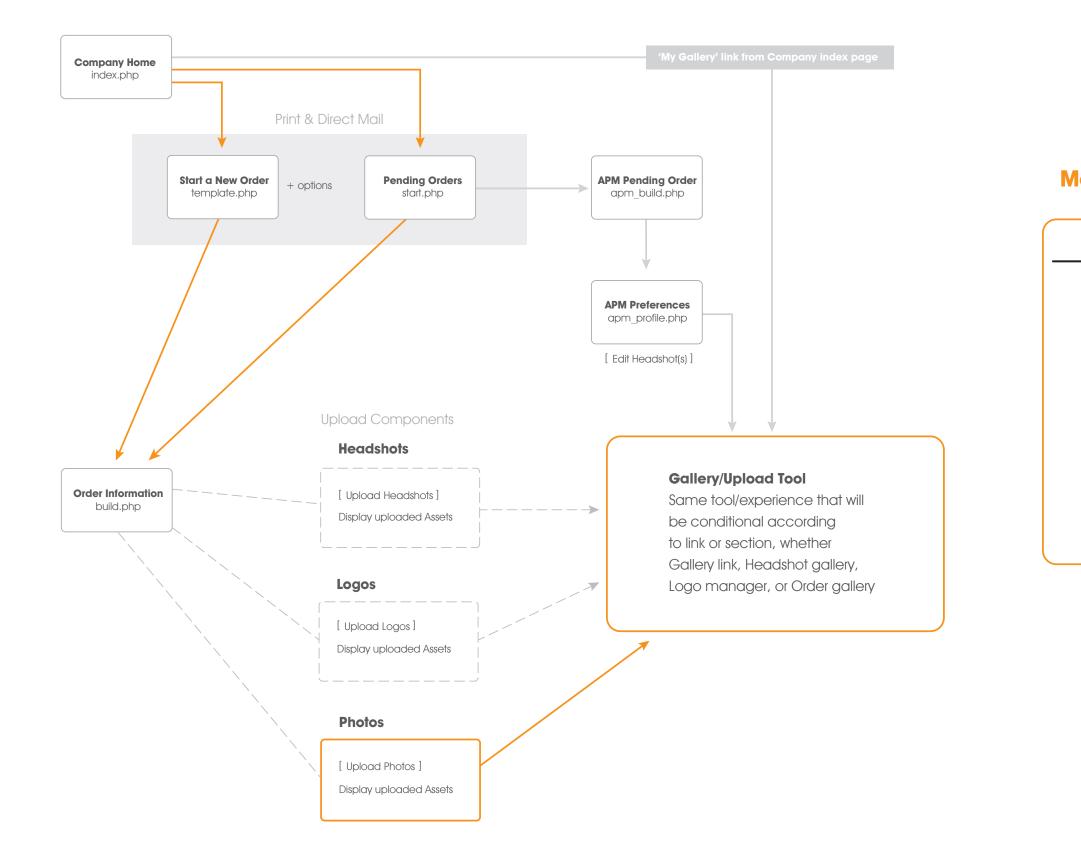

### Headshots Logos ╋ Photos

Image Guidelines

Your template can contain **3 photos**. Upload new photos, insert from a previous order, or import from an available image service.

Upload Photos

Template Selections

#### **Updated UI:**

Addition of Image Guidelines Revised Instruction Copy One 'Upload' button Template Designations/Selections 'Order Gallery' of Assets

### **Component UI** Collapsible; Default to open

#### **Order Gallery of Photos**

Title

Title

Edit Delete

Edit Delete