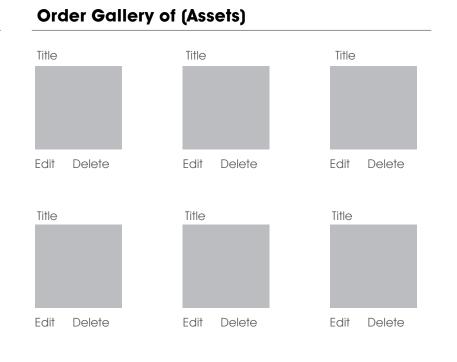

### Headshots Logos ╋ Photos

Image Guidelines

Your template can contain **3 photos**. Upload new photos, insert from a previous order, or import from an available image service.

Upload Photos

Template Selections





#### **Updated UI:**

Addition of Image Guidelines Revised Instruction Copy One 'Upload' button Template Designations/Selections 'Order Gallery' of Assets









### **Component UI** Collapsible; Default to open









### Modal UI: Corporate Images Tab

| Headshots | +                |
|-----------|------------------|
| Logos     | +                |
| Photos    | —                |
|           | Image Guidelines |

Your template can contain **3 photos**. Upload new photos, insert from a previous order, or import from an available image service.

Upload Photos

Template Selections

| Image 1 | - |
|---------|---|
| Image 2 | 🔻 |
| Image 3 |   |

#### **Order Gallery of Photos**

Title

Title

Edit Delete



Edit Delete